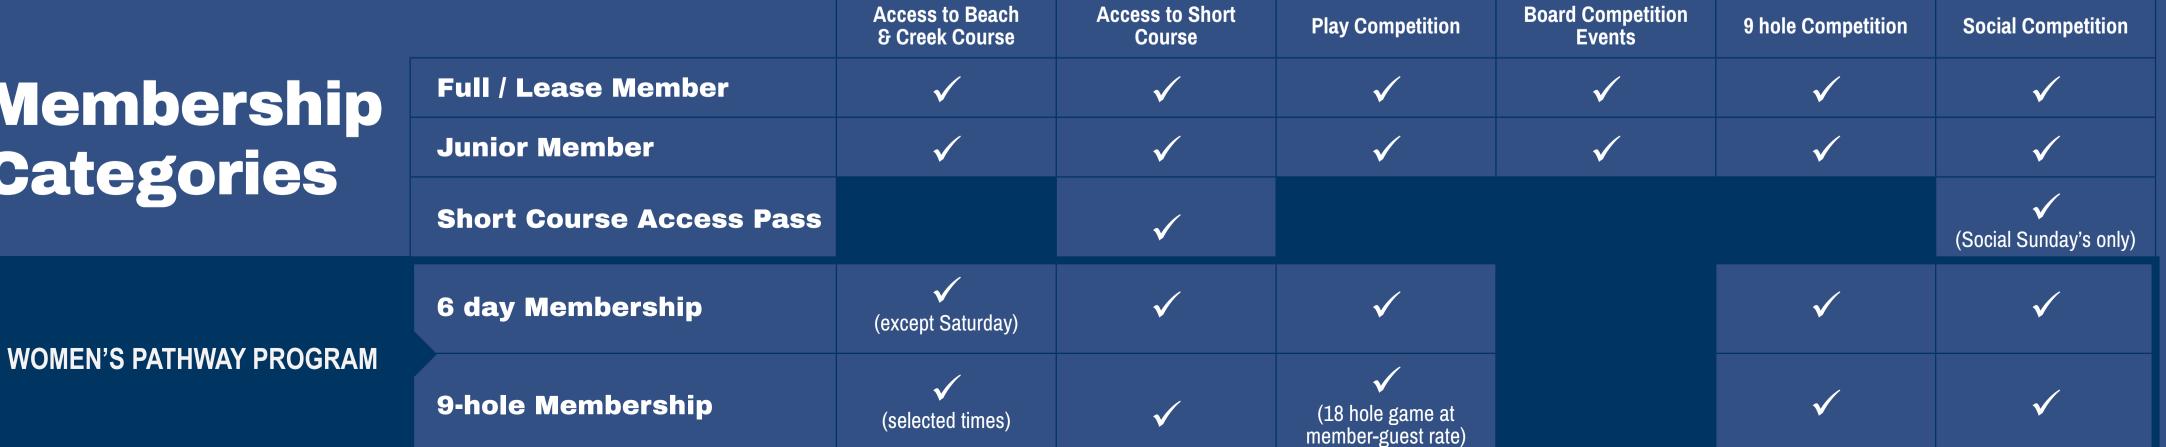

# Membership Categories NOTES:

- 9 hole membership and 6 day membership available to women only and are not retrospective.
- 9 hole membership available only to women undertaking the 6 month clinic.
- 6 day membership only available to women who have completed a level 2 clinic or have not been a member of a golf club for the past 2 years.